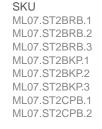

#### FINISH

Brushed Brass, White Canopy Brushed Brass, Black Canopy Brushed Brass, Brass Canopy Silk Black, White Canopy Silk Black, Black Canopy Silk Black, Brass Canopy Brushed Copper, White Canopy Brushed Copper, Black Canopy