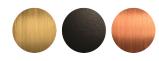

#### FINISH

Brushed Brass, White Canopy Brushed Brass, Black Canopy Brushed Brass, Brass Canopy Silk Black, White Canopy Silk Black, Black Canopy Silk Black, Brass Canopy Brushed Copper, White Canopy Brushed Copper, Black Canopy

#### STANDARD FINISHES

Image shown: Mila 7 C2 standard, brushed brass finish with white canopy.