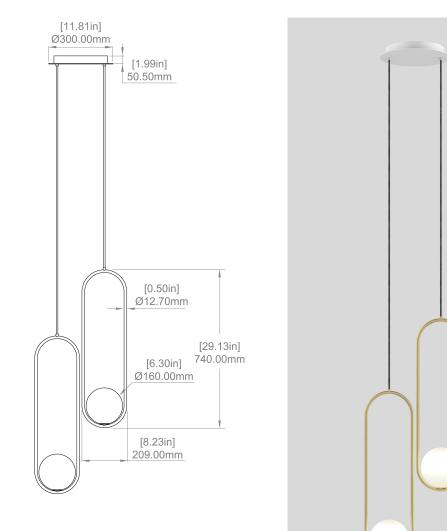

## CANOPY

11.8" (300mm) diameter 1.5" (38mm) depth Brushed brass, silk black, white RAL9003 Round

#### CABLE MEASURE

10 ft (3 m) standard adjustable 22GA x 2 cable with kevlar grounding cable