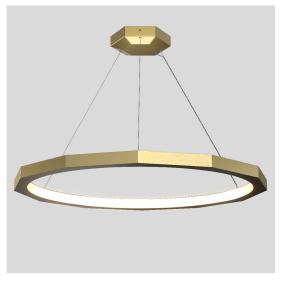

# DODECA 46

SKU

Dodeca, a nod to the Greek word for 12, is a contemporary chandelier forged with facets that interact wonderfully with its ambient light - a seemingly counterintuitive balance against the more industrial, inner band of illumination. Using high density, high output LEDs, it is a fixture known for coming to life when turned on and an equally striking sculpture at rest.

#### STANDARD FINISHES

Image shown: Dodeca 46, brushed brass finish