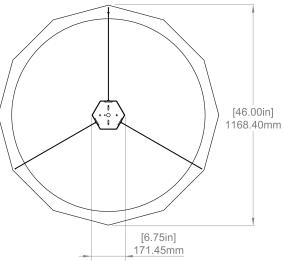

#### **CANOPY**

7" (178mm) diameter 1.75" (44mm) depth Matches fixture finish Six Sided