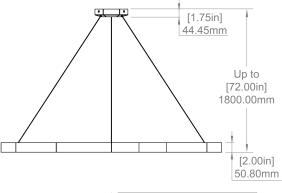

#### **CANOPY**

7" (178mm) diameter 1.75" (44mm) depth Matches fixture finish Six Sided

#### CABLE MEASURE

adjustable Tinned copper coax + aircraft cable