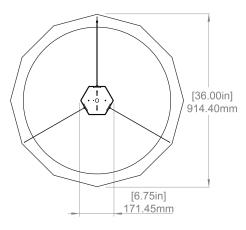

#### **CANOPY**

7" (178mm) diameter 1.75" (44mm) depth Matches fixture finish Six Sided

CABLE MEASURE

6 ft (1.8 m) OAH, standard adjustable Tinned copper coax + aircraft cable

**CERTIFICATION** 