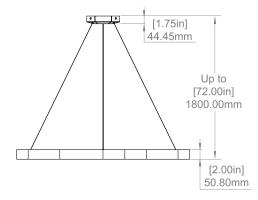

#### **CANOPY**

7" (178mm) diameter 1.75" (44mm) depth Matches fixture finish Six Sided

CABLE MEASURE

6 ft (1.8 m) OAH, standard adjustable Tinned copper coax + aircraft cable

**CERTIFICATION** 