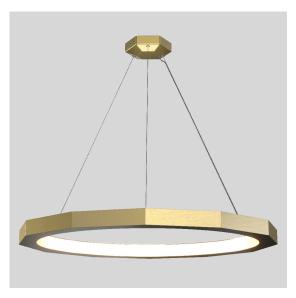

# DODECA 36

Dodeca, a nod to the Greek word for 12, is a contemporary chandelier forged with facets that interact wonderfully with its ambient light - a seemingly counterintuitive balance against the more industrial, inner band of illumination. Using high density, high output LEDs, it is a fixture known for coming to life when turned on and an equally striking sculpture at rest.

#### STANDARD FINISHES

Image shown: Dodeca 36, brushed brass finish