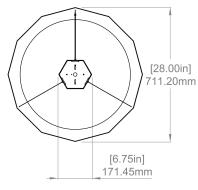

#### **CANOPY**

7" (178mm) diameter 1.75" (44mm) depth Matches fixture finish Six Sided