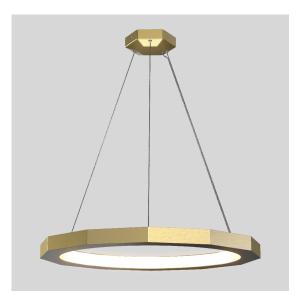

# DODECA 28

SKU

Dodeca, a nod to the Greek word for 12, is a contemporary chandelier forged with facets that interact wonderfully with its ambient light - a seemingly counterintuitive balance against the more industrial, inner band of illumination. Using high density, high output LEDs, it is a fixture known for coming to life when turned on and an equally striking sculpture at rest.

#### STANDARD FINISHES

Image shown: Dodeca 28, brushed brass finish