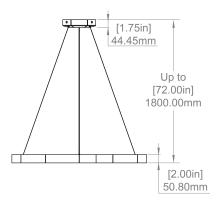

#### **CANOPY**

7" (178mm) diameter 1.75" (44mm) depth Matches fixture finish Six Sided

#### CABLE MEASURE

adjustable