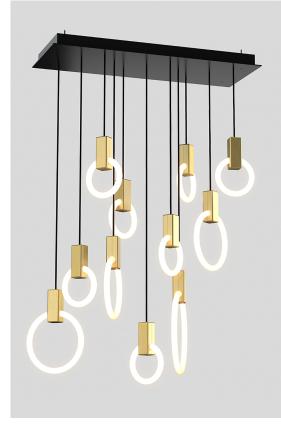

# HALO C11 RECTANGULAR MIXED

Originally conceived as a graphical interpretation of effervescence, Halo is a series of bold lamps inspired by the warm glow of their illuminaire. The modular system allows for Halo pendants to be suspended in a multitude of compositions - akin to sophisticated, hanging pieces of art both illuminated and

## STANDARD FINISHES

Image shown: Halo C11 rectangular, brushed brass finish with black canopy.