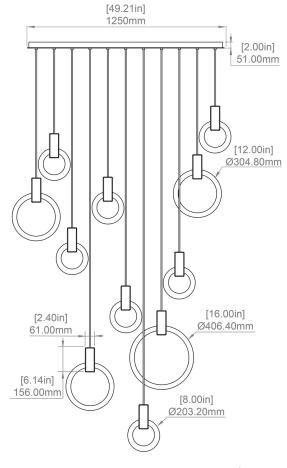

### **CANOPY**

49.2" x 9.8" (1250mm x 250mm) 2" (51mm) depth white RAL9003 Rectangular

# CABLE MEASURE

HLMX.RT11BRB.1

HLMX.RT11BRB.2

HLMX.RT11BKA.1

HLMX.RT11BKA.2

18AWG copper cable