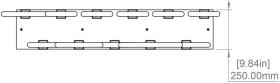

### **CANOPY**

49.2" x 9.8" (1250mm x 250mm) 2" (51mm) depth white RAL9003 Rectangular